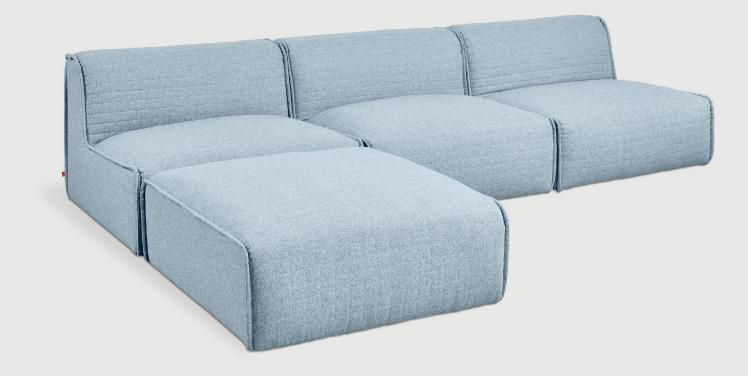

Coffee

Parliament Stone

Parliament Parliament I ake

The Nexus Modular Collection consists of three seating components (Armless Chair, Corner and Ottoman) which can be combined in a myriad of ways to create a sofa or sectional that is custom-designed for your space. With a low-profile silhouette, and chunky, piped-edge details, the Nexus balances clean-lined Minimalism with a relaxed, bohemian vibe. The kiln-dried hardwood frame and block feet are constructed from FSC®-Certified hardwood, in support of responsible forest management. Nexus uses a clean, ultra soft, long-strand fiber fill material that offers the comfort and feel of traditional waterfowl down. This material is created through a process that benefits the environment by diverting 1169 plastic bottles away from landfills, waterways and oceans for each Nexus 4PC Sectional we build.

- Seat, front panel and inside back of each component is upholstered in a quilted fabric. Side panels and back are unquilted.
- Chunky, piped-edge details add to the relaxed feel.
- Cushions contain an eco-friendly, synthetic-down fill made from 1169 recycled plastic water bottles.
- Inner frame is 100% kiln-dried FSC®-Certified hardwood in support of responsible forest management (FSC® 092551).
- Wood block feet are solid 100% FSC®-Certified Ash in support of responsible forest management (FSC® 092551) and finished in a black stain.
- Non-marking leveler feet integrated into block feet to protect hardwood floors and can be adjusted for stability on uneven floor surfaces.
- Each component includes concealed connectors to securely join them to each other while in sectional or sofa configuration.
- No-Sag, sinuous spring system.
- All joints have been stress tested.
- Manufactured to meet California TB117-213 fire safety standards without the use of flame retardant additives in the upholstery foam.
- All fabric is California TB117-2013 certified and double rub tested.