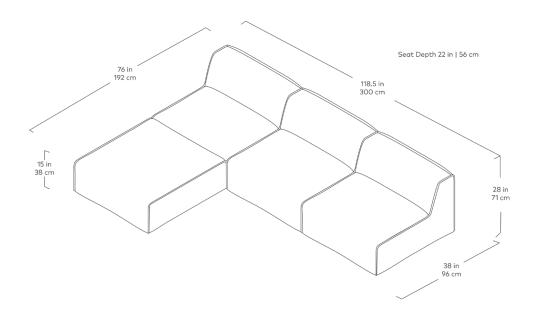

Coffee

Parliament Stone

Parliament Parliament I ake

The Nexus Modular Collection consists of three seating components (Armless Chair, Corner and Ottoman) which can be combined in a myriad of ways to create a sofa or sectional that is custom-designed for your space. With a low-profile silhouette, and chunky, piped-edge details, the Nexus balances clean-lined Minimalism with a relaxed, bohemian vibe. The kiln-dried hardwood frame and block feet are constructed from FSC®-Certified hardwood, in support of responsible forest management. Nexus uses a clean, ultra soft, long-strand fiber fill material that offers the comfort and feel of traditional waterfowl down. This material is created through a process that benefits the environment by diverting 1169 plastic bottles away from landfills, waterways and oceans for each Nexus 4PC Sectional we build.